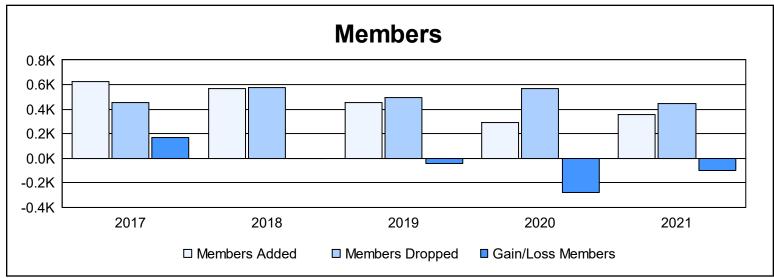

| Year      | New<br>Clubs | Dropped<br>Clubs | Gain/<br>Loss<br>Clubs | New<br>Members | Charter<br>Members | Reinstate<br>Members | Transfer<br>Members | Total<br>Member<br>Added | Total<br>Members<br>Dropped | Gain/<br>Loss<br>Members |
|-----------|--------------|------------------|------------------------|----------------|--------------------|----------------------|---------------------|--------------------------|-----------------------------|--------------------------|
| 2016-2017 | 6            | 2                | 4                      | 428            | 162                | 8                    | 26                  | 624                      | 452                         | 172                      |
| 2017-2018 | 3            | 11               | -8                     | 400            | 115                | 25                   | 31                  | 571                      | 574                         | -3                       |
| 2018-2019 | 4            | 2                | 2                      | 307            | 110                | 11                   | 22                  | 450                      | 497                         | -47                      |
| 2019-2020 | 1            | 10               | -9                     | 213            | 33                 | 19                   | 23                  | 288                      | 565                         | -277                     |
| 2020-2021 | 0            | 6                | -6                     | 297            | 9                  | 24                   | 22                  | 352                      | 449                         | -97                      |
| Average   | 3            | 6                | -3                     | 329            | 86                 | 17                   | 25                  | 457                      | 507                         | -50                      |