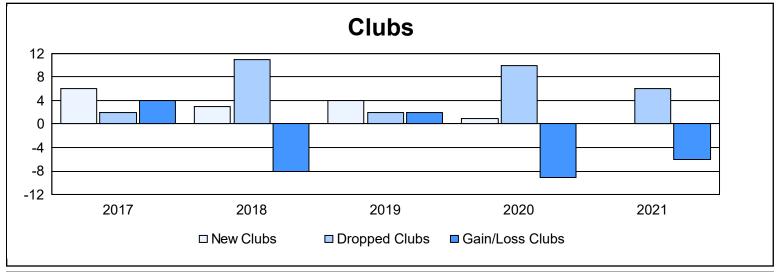

| Year      | New<br>Clubs | Dropped<br>Clubs | Gain/<br>Loss<br>Clubs | New<br>Members | Charter<br>Members | Reinstate<br>Members | Transfer<br>Members | Total<br>Member<br>Added | Total<br>Members<br>Dropped | Gain/<br>Loss<br>Members |
|-----------|--------------|------------------|------------------------|----------------|--------------------|----------------------|---------------------|--------------------------|-----------------------------|--------------------------|
| 2016-2017 | 6            | 2                | 4                      | 428            | 162                | 8                    | 26                  | 624                      | 452                         | 172                      |
| 2017-2018 | 3            | 11               | -8                     | 400            | 115                | 25                   | 31                  | 571                      | 574                         | -3                       |
| 2018-2019 | 4            | 2                | 2                      | 307            | 110                | 11                   | 22                  | 450                      | 497                         | -47                      |
| 2019-2020 | 1            | 10               | -9                     | 213            | 33                 | 19                   | 23                  | 288                      | 565                         | -277                     |
| 2020-2021 | 0            | 6                | -6                     | 297            | 9                  | 24                   | 22                  | 352                      | 449                         | -97                      |
| Average   | 3            | 6                | -3                     | 329            | 86                 | 17                   | 25                  | 457                      | 507                         | -50                      |